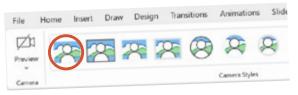

#### CAMEO

Insert your live camera feed directly on a PowerPoint slide.

Select Insert > Cameo

Use the tab to select the camera under preview and apply effects like Camera Styles, Camera Shape, Camera Border, and Camera Effects.