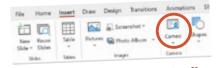

#### CAMEO

Insert your live camera feed directly on a PowerPoint slide.

Select Insert > Cameo

Use the tab to select the camera under preview and apply effects like Camera Styles, Camera Shape, Camera Border, and Camera Effects.