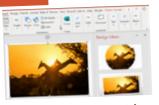

#### **DESIGNER**

Insert one or more pictures, a list of items, or a list of dates

The Designer panel will open. Select the design you want.

You can also bring up Designer by selecting the **Design Tab** > Designer & select your preferred design.