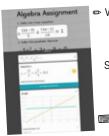

# SOLVE EQUATIONS

After opening Math Solver, you can use the **selection tool to capture the math equation** you want to solve or enter it using the math keyboard.

...

4x+54=6

After selecting the equation, click 'Solve' to get solution. provides instant solutions and goes a step beyond, with step-by-step guidance using various problem-solving methods.

To view steps, select the problemsolving method and click **'Show solution steps'** 