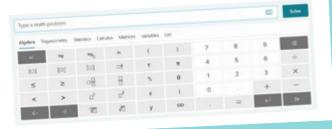

# STEP-BY-STEP EXPLANATIONS

Get step-by-step explanations, see how to solve problems and show your work.

Get definitions for mathematical concepts