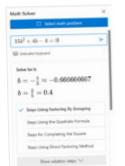

# SOLVE EQUATIONS

After opening Math Solver, you can use the **selection tool to capture the math equation** you want to solve or enter it using the math keyboard.

...

4x+54=6

After selecting the equation, click 'Solve' to get solution. provides instant solutions and goes a step beyond, with step-by-step guidance using various problem-solving methods.

To view steps, select the problemsolving method and click **'Show solution steps'** 